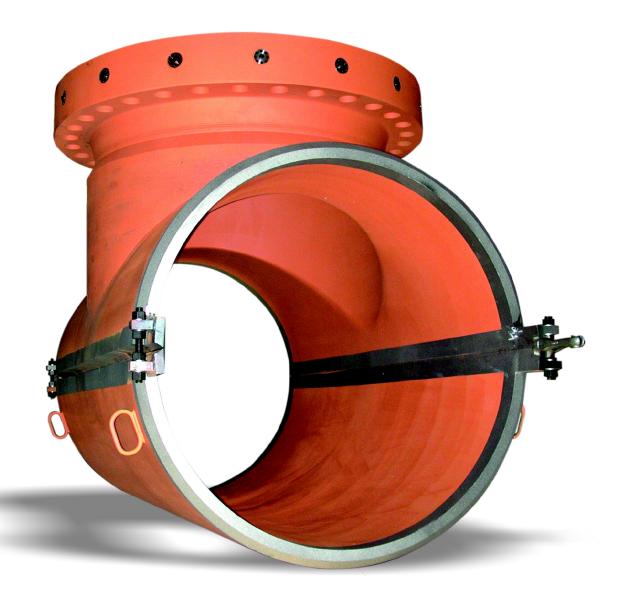

## Hot Tapping & Plugging Tees

RMA hot tapping and plugging tees are used for tapping and plugging pipelines under operating pressure.

These RMA tees for tapping or plugging respectively (version 1:1) match conventional tapping and plugging machines available on the market.

The choice of nominal sizes, pressure ratings and material is almost limitless.

We will gladly check your specifications and submit a quotation conform to your requirements.