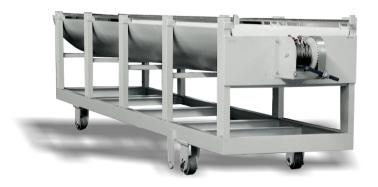

All traps are equipped with RMA quick closures and can, on request, be supplied with the corresponding pig transport device, the pig trolley.