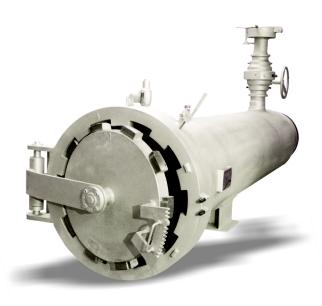

## Pig trap

RMA designs and manufactures complete launching and receiving traps for pipeline construction in almost every size and pressure rating, for gas and oil service, combining the relevant specifications, customer requirements and the know-how gathered over many years of trap construction.

Our standard design matches all common pigs such as separation pigs, measuring pigs and cleaning pigs.

Quick and smooth pigging is guaranteed by the perfect arrangement and dimensioning of the various nozzles, for example by-pass, drain and vent nozzles.

All traps are equipped with RMA quick closures and can, on request, be supplied with the corresponding pig transport device, the pig trolley.