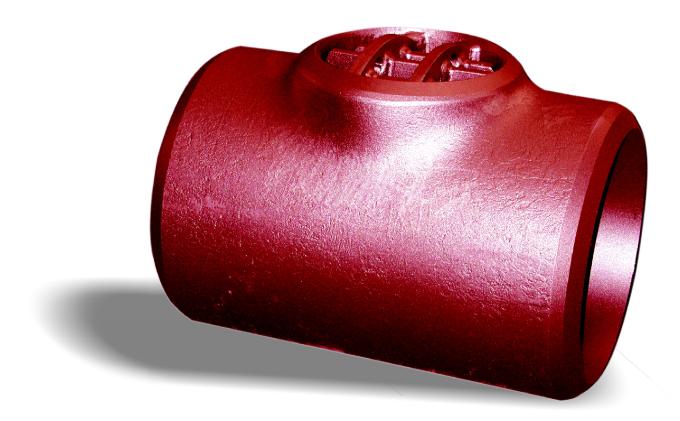

Tee

RMA Kehl GmbH & Co. KG Oststrasse 17 D-77694 Kehl / Germany info@rma-kehl.de www.rma-armaturen.de

Tee

Thanks to many years of experience, extensive range of machinery and numerous approvals (API, GOST etc.), RMA is in a position to offer its customers a large number of design forms.

The production range comprises hot extruded tees as well as tees with welded branches. A further variant are tees with guide bars or sphere tees for special pigging applications.

The choice of nominal sizes, pressure ratings and material is almost limitless.