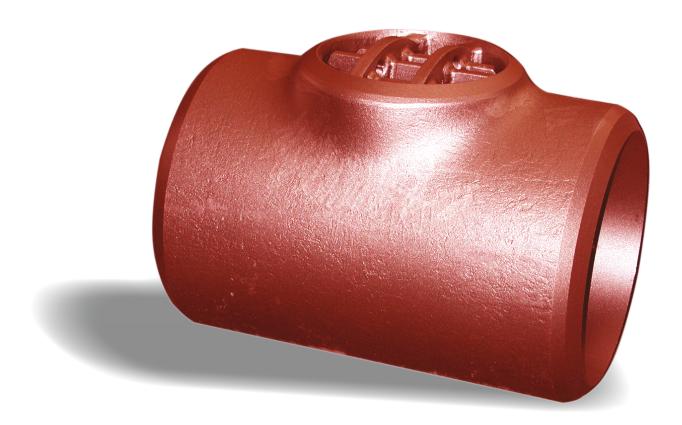

Tee

RMA Middle East S.P.C. Building 91, Avenue 19, P.O. Box 50144 Hidd 115 · Kingdom of Bahrain Tel. +973 17008425 Fax +973 17323122 E-mail info@rma-middle-east.com www.rma-middle-east.com

Tee

Thanks to many years of experience, extensive range of machinery and numerous approvals (API, GOST etc.), RMA is in a position to offer its customers a large number of design forms.

The production range comprises hot extruded tees as well as tees with welded branches. A further variant are tees with guide bars or sphere tees for special pigging applications.

The choice of nominal sizes, pressure ratings and material is almost limitless.